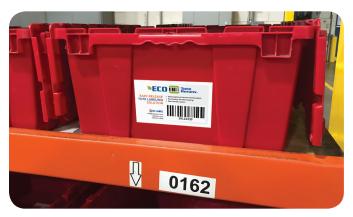

## **Key Features of Eco Tote Renew**

- Easy Label Removal Apply traditional barcode labels to the Tote Renew label holder and easily remove them time and time again. No residue, gunk or labor-intensive clean-up.
- Eco-Friendly Option Our new linerless version eliminates environmental waste and is faster and easier to apply.
- Durable Tote Renew extends the useful life of totes and supports interchangeable use among your network of distribution centers.
- Cost Effective Eliminates need for costly plastic sleeves or placards to house barcode labels.
- Reduces Scan Errors Avoid potential scan errors and mistakes from manual data entry that stem from partially exposed, previously used barcode labels.