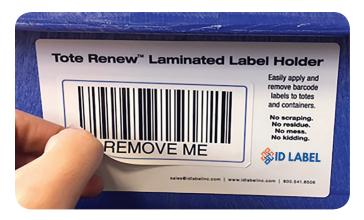

## TOTE RENEW™ LABEL HOLDER

Easily apply and remove barcode labels on all your reusable warehouse totes, bins and containers.

## No Scraping. No Label Stacking. No Residue. No Kidding.

ID Label's Eco Tote Renew™ is a cost-effective label-holder that makes it easy to apply, remove and relabel your reusable containers.

Its easy-release surface means there's no need to scrape, clean or stack old barcode labels, so you eliminate unproductive worker hours.

And with more consistently accurate scans, you improve worker productivity and minimize potential errors from manual data entry.

With Eco Tote Renew's easy-release surface, workers can quickly apply and remove labels without any scraping or leftover adhesive residue.