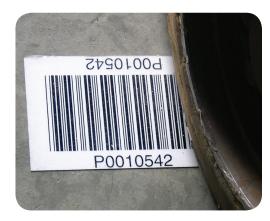

## Go Ahead. BullsEye<sup>™</sup> Can Take It.

No matter how efficient and automated your inventory systemis, it's no match for poorly made barcode labels that easily scratch and tear. When labels won't scan, workers are forced to enter data manually, which hinders productivity and can lead to costly errors. BullsEye™ ultra-durable labels are custom-engineered for today's modern warehouse. Our specialized manufacturing process produces extremely rigid and durable labels that withstand daily encounters with forklift trucks, pallet skids, carts and just about anything else you can throw at them.

BullsEye™ ultra-durable labels are extremely rigid and durable to withstand daily encounters with forklift trucks, pallet skids and warehouse traffic.

BullsEye labeling solutions are available in custom designs, colors, sizes and adhesives to match your specific requirements.