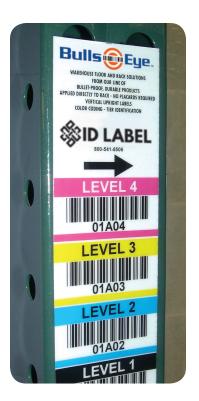

## Multiple Uses Throughout Your Facility

Because BullsEye labels are durable and rigid, there's no need for an add-on placard, magnet or sign – which means great return on your investment. BullsEye labels are ideal for use with:

- Warehouse beams and shelves
- Upright racking
- Floor location markers

Preprinted LPN Labels | Rack Labels | Warehouse Signs | National Installation Services

800-541-8506 • info@idlabelinc.com • idlabelinc.com Contact us today for details and free samples.