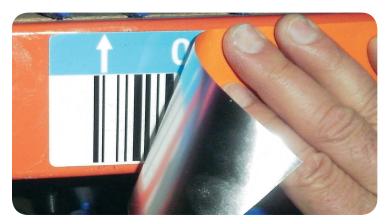

## No Scraping. No Residue. No Kidding.

Beam Renew is ID Label's popular warehouse rack cover-up solution. With its durable construction and advanced adhesive, it applies directly over old barcode labels without any showthrough, which ensures accurate scans.

Beam Renew applies directly over old barcode labels. A specialized opaque backing eliminates show-through.