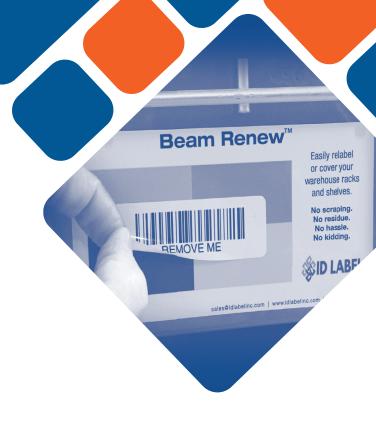

## BEAM RENEW<sup>™</sup> COVER UP

Easily relabel your warehouse racks without the time and expense of scraping, cleaning or painting.

## No Scraping. No Residue. No Kidding.

Beam Renew is ID Label's popular warehouse rack cover-up solution. With its durable construction and advanced adhesive, it applies directly over old barcode labels without any showthrough, which ensures accurate scans.