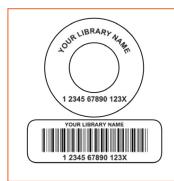

#### CD/DVD DOUBLE **BARCODE LABELS**

- Round label has 1.5" outer diameter and .625" inside diameter
- Rectangular label is two-part 2" x .625 + 2" x .375"

Two-part dumb library label

- Printed on sheets or rolls: 8 1/4" w x 12" sheets or rolls with 3" core
- 4 labels across/12 labels down/ 48 labels per sheet