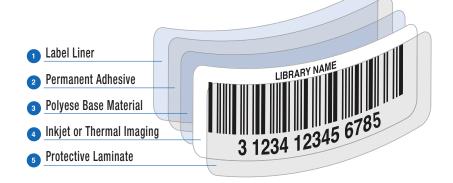

### **Library Barcode Label Sample Formats**

High-Quality Polyester Stock, Protective Laminate, Permanent Adhesion