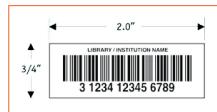

#### **FORMAT J**

One-part dumb library label

- Printed on sheets only: 8" w x 12" sheets
- 4 labels across/16 labels down/ 64 labels per sheet