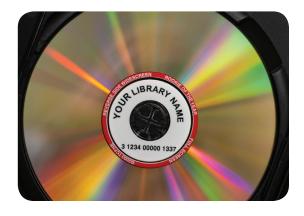

#### CD/DVD SINGLE **BARCODE LABELS**

- Round label has 1.5" outer diameter and .625" inside diameter
- Rectangular label with rounded corners is 2" x .625"

#### CD/DVD DOUBLE **BARCODE LABELS**

- Round label has 1.5" outer diameter and .625" inside diameter
- Rectangular label is two-part 2" x .625 + 2" x .375"

Two-part dumb library label

- Printed on sheets or rolls: 8 1/4" w x 12" sheets or rolls with 3" core
- 4 labels across/12 labels down/ 48 labels per sheet