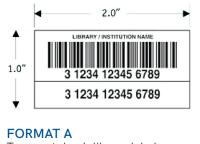

#### CD/DVD DOUBLE **BARCODE LABELS**

- Round label has 1.5" outer diameter and .625" inside diameter
- Rectangular label is two-part 2" x .625 + 2" x .375"

Two-part dumb library label

- Printed on sheets or rolls: 8 1/4" w x 12" sheets or rolls with 3" core
- 4 labels across/12 labels down/ 48 labels per sheet