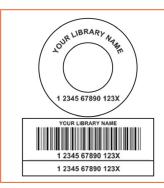

#### CD/DVD SINGLE **BARCODE LABELS**

- Round label has 1.5" outer diameter and .625" inside diameter
- Rectangular label with rounded corners is 2" x .625"

#### CD/DVD DOUBLE **BARCODE LABELS**

- Round label has 1.5" outer diameter and .625" inside diameter
- Rectangular label is two-part 2" x .625 + 2" x .375"

Two-part dumb library label

- Printed on sheets or rolls: 8 1/4" w x 12" sheets or rolls with 3" core
- 4 labels across/12 labels down/ 48 labels per sheet