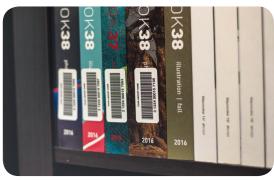

## ID Label library products feature:

- · High-quality, laminated barcode labels for library materials, CD/DVDs and patron cards
- · Durable polyester stock that resists yellowing and fading
- Compatibility with any library automation system