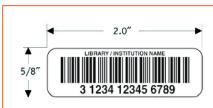

#### FORMAT H

One-part dumb "rounded corner" library label

- Printed on sheets or rolls:  $8\frac{3}{4}$ " w x 9" sheets or rolls with 3" core
- 4 labels across/12 labels down/ 48 labels per sheet